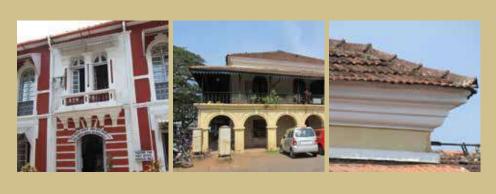

## CREATING LANDMARK BUILDING IN PANJIM

The aim is to create a landmark and set the standard for redevelopment and reuse/ adaptation of existing structures in conservation zone to current uses.

The design is influenced by four key elements that well known German architect Robert Patzschke has thoughtfully incorporated, they being the existing streetscape, use of traditional Goan architectural language, roof formation and pattern and covered walkways.