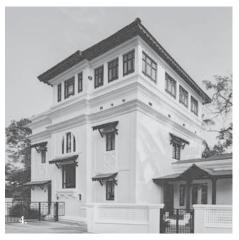

# BENTO MIGUEL RESTORING A PIECE OF HERITAGE

## CREATING LANDMARK BUILDING IN PANJIM

The aim is to create a landmark and set the standard for redevelopment and reuse/ adaptation of existing structures in conservation zone to current uses.

The design is influenced by four key elements that well known German architect Robert Patzschke has thoughtfully incorporated, they being the existing streetscape, use of traditional Goan architectural language, roof formation and pattern and covered walkways.