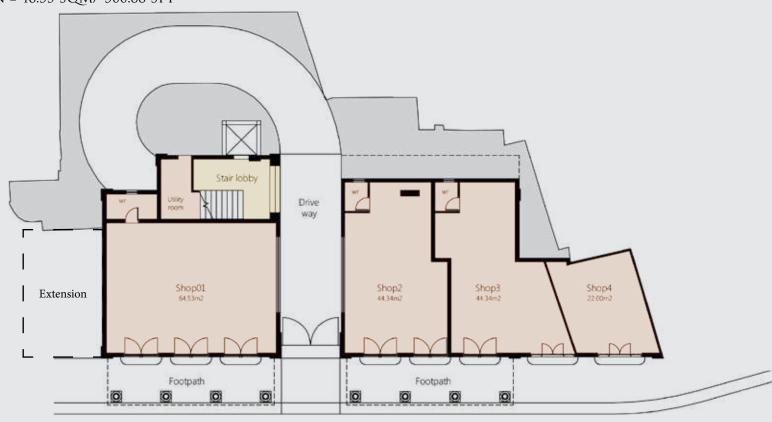

#### **GROUND FLOOR PLAN**

SHOP1 BUA = 80.53 SQM/ 866.50 SFT

SHOP2 BUA = 52.76 SQM/ 567.70 SFT

SHOP3 BUA = 52.76 SQM/ 567.70 SFT

SHOP4 BUA = 18.21 SQM/ 195.94 SFT

EXTENSION = 46.55 SQM/ 500.88 SFT