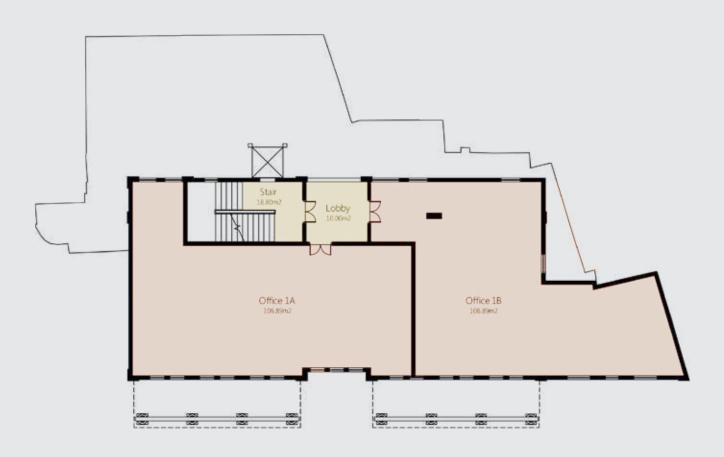

#### FIRST FLOOR PLAN

OFFICE 1A BUA = 138.98 SQM/ 1495.42 SFT

OFFICE 1B BUA = 138.98 SQM/ 1495.42 SFT