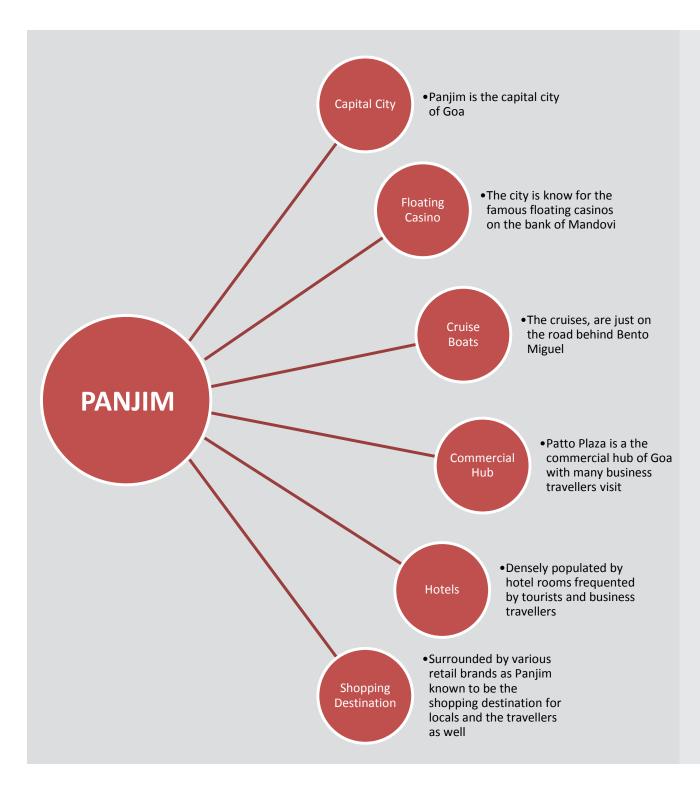

PANJIM: Slung along the banks of the wide Mandovi River, Panaji, Goa's small and spritely state capital since 1843, boasts its own laid-back brand of originality. Purpose-built neat and tidy by its former Portuguese colonisers, the city's inhabitants have adapted its European-flavoured legacy to suit their affluent and easygoing needs.

#### **LOCATION HIGHLIGHTS**

- The building is strategically located right as you enter the capital city. The city is well connected to all the major towns in the state with a large number of commercial establishments having their major centers of operation in the city.
- Well situated and exclusive space in the city makes it a very lucrative option for establishments planning to set up shop in the city.
- In close vicinity of commercial spaces at the Patto Plaza and famous shopping streets viz. the 18th June Road and M.G. Road.
- Monuments of historical importance which are the Church of Immaculate Conception and the Adil Shahs Palace at walk able distance.
- Frequently visited tourist hotspots like the Offshore Casinos, Evening Cruises just around the coroner.