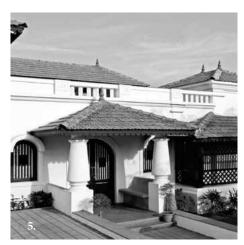

## CREATING LANDMARK BUILDING IN PANJIM

The aim is to create a landmark and set the standard for redevelopment and reuse/ adaptation of existing structures in conservation zone to current uses.

The design is influenced by four key elements that well known German architect Robert Patzschke has thoughtfully incorporated, they being the existing streetscape, use of traditional Goan architectural language, roof formation and pattern and covered walkways.